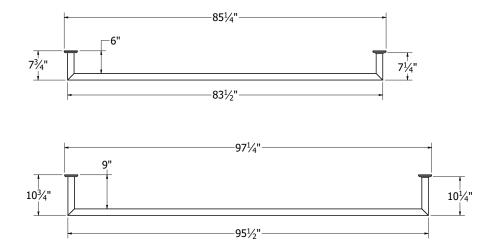

#### 7' x 42" (6" offset) and 8' x 42" (9" offset) Sizes

For use with French, double, and sliding doors or a large window.