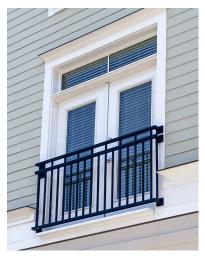

# JULIETTE BALCONY SECTIONS

Westbury Juliette Balcony aluminum railing is a cost-effective alternative to building a full balcony on upper stories of residential and multi-family properties. Westbury Juliette Balcony railing serves as an attractive guardrail across the opening of doors and windows for safety while also allowing light transmission into upper story rooms.

#### **Standard Sections are Tuscany Railing**

Westbury's popular railing design, adds curb appeal to the exterior of any home or building.

Custom sections including length and style are available for Special Order