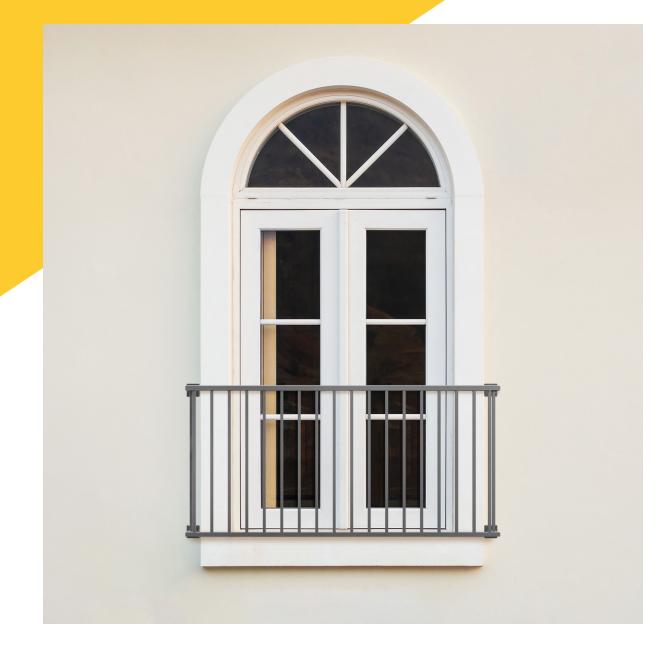

# JULIETTE BALCONY SECTIONS

Westbury Juliette Balcony aluminum railing is a cost-effective alternative to building a full balcony on upper stories of residential and multi-family properties. Westbury Juliette Balcony railing serves as an attractive guardrail across the opening of doors and windows for safety while also allowing light transmission into upper story rooms.

#### **Standard Sections are Tuscany Railing**

Westbury's popular railing design, adds curb appeal to the exterior of any home or building.

Custom sections including length and style are available for Special Order