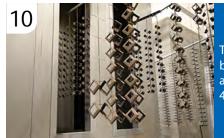

A 200 MPH air blast removes water drops from the pre-treated aluminum. A convection oven completes the dry-off process.

Powder is applied with 18 automated and 2 manual spray guns. Compressed process air is dried to -35°F Dew Point for superior adhesion.

The powder coating is then bonded and adhered to the aluminum sub-straight in a 400 degree cure stage.

The powder coating application booth produces zero VOC emissions. Powder is stored and applied in a climate controlled positive pressure environmental room. Ten pre-treat system titration checks twice per shift maintain system parameters and ten QC checks are completed every hour on product coming off the powder-coating line. Parts are not touched by human hands during the pre-treat, dry-off, application and cure process to maintain ultimate cleanliness of powder-coated parts.