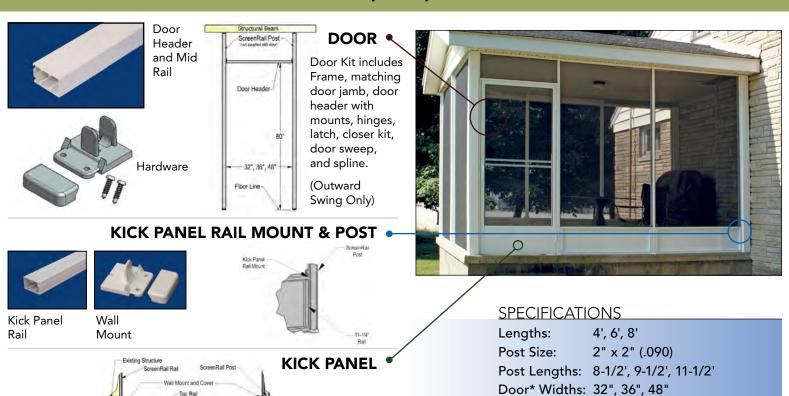

### ScreenRail with Heavy Duty Kick Panel Sections

Door\* Height: 80"

(Outward Swing Only)

\*Assembled universal door (right or left hand hinge) with heavy duty frame

#### **FEATURES**

- Structural balcony railing system
- Available heavy duty kick panel helps prevent screen damage from feet and pets
- Easy to assemble 4', 6' and 8' sections
- Assembled universal door (right or left hand hinge) with heavy duty frame (Outward Swing Only)
- Available in 12 standard Certified PCI 4000 A-2 (AAMA 2604) compliant powder coating colors. Custom Colors and AAMA 2605 available by special order
- Durable flat spline secures screen
- Designed to allow you to choose the screen type that best meets your needs\*