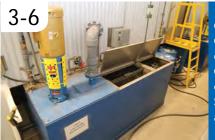

#### Standard Aluminum Colors

Colors shown are a close representation of the true color. Please consult actual samples for accurate powder coating colors. Custom colors available.

CLEAN: City water rinse CLEANER: Recycling reverse osmosis water rinse CLEANEST: Pure reverse osmosis water rinse SEALER: Dried-in-place aluminum sealer

A 200 MPH air blast removes water drops from the pre-treated aluminum. A convection oven completes the dry-off process.

Powder is applied with 18 automated and 2 manual spray guns. Compressed process air is dried to -35°F Dew Point for superior adhesion.

The powder coating is then bonded and adhered to the aluminum sub-straight in a 400 degree cure stage.

The powder coating application booth produces zero VOC emissions. Powder is stored and applied in a climate controlled positive pressure environmental room. Ten pre-treat system titration checks twice per shift maintain system parameters and ten QC checks are completed every hour on product coming off the powder-coating line. Parts are not touched by human hands during the pre-treat, dry-off, application and cure process to maintain ultimate cleanliness of powder-coated parts.