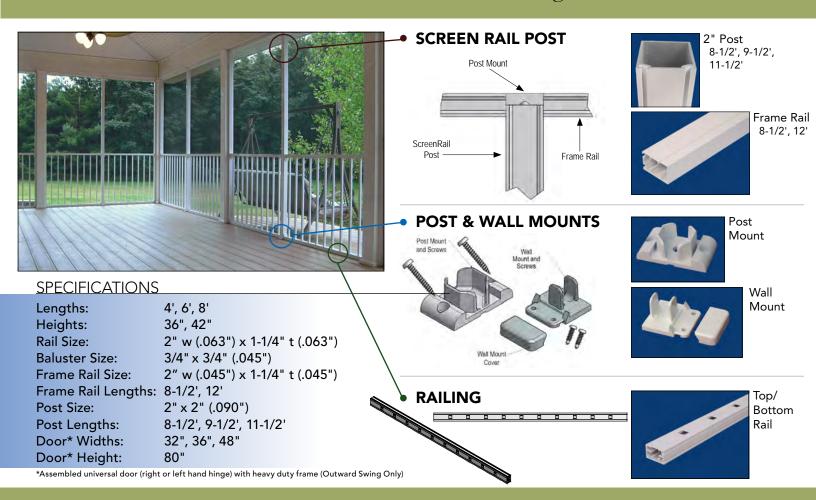

#### ScreenRail with Structural Railing

#### **FEATURES**

- Structural balcony railing system
- Available heavy duty kick panel helps prevent screen damage from feet and pets
- Easy to assemble 4', 6' and 8' sections
- Assembled universal door (right or left hand hinge) with heavy duty frame (Outward Swing Only)
- Available in 12 standard Certified PCI 4000 A-2 (AAMA 2604) compliant powder coating colors. Custom Colors and AAMA 2605 available by special order
- Durable flat spline secures screen
- Designed to allow you to choose the screen type that best meets your needs\*