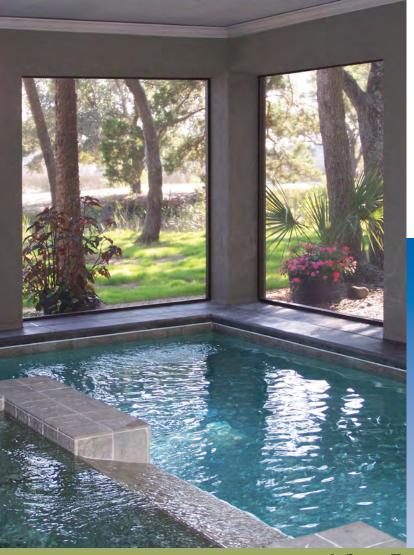

### ScreenRail

Beauty meets strength. Elegance meets distinction. Masterpiece meets innovative engineering. Westbury® ScreenRail is designed with these essential elements in mind. With a variety of designs, colors, and textures, you have the power to decide what fits your home. Whether you are adding ScreenRail to the front of your home or to the deck in the back, Westbury® ScreenRail can turn your home into a welcoming retreat.