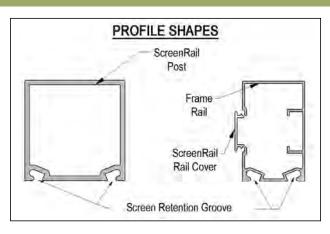

#### ScreenRail with Structural Railing

### ScreenRail with Heavy Duty Kick Panel Sections

Door\* Height: 80"

(Outward Swing Only)

\*Assembled universal door (right or left hand hinge) with heavy duty frame

#### ScreenRail Screen Installation\*

Screen & flat spine inserted into angled screen retention groove to insure tighter fit

Spline rollers used to fit screen &

spline into groove

Screen is trimmed

ScreenRail cover snaps into frame rail Color shown: Satin Black