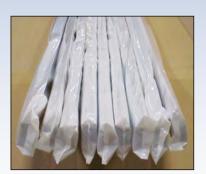

### 3 Step Packaging

The product is protected to insure that it arrives to you damage-free

Post & Rails
Individually Sleeved

Cardboard Insures Added Protection

3 Heat-Wrapped & Banded Bundles

screenraildsi.com