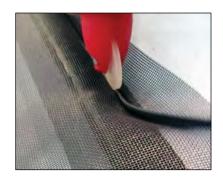

#### ScreenRail Screen Installation\*

Screen & flat spine inserted into angled screen retention groove to insure tighter fit

Spline rollers used to fit screen &

spline into groove

Screen is trimmed

ScreenRail cover snaps into frame rail Color shown: Satin Black

\*Screen material not supplied by DSI. Heavier screens may require a smaller spline.