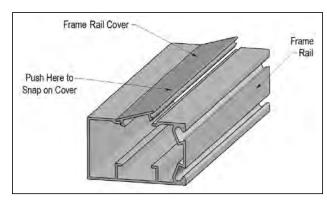

#### ScreenRail Screen Installation\*

Screen & flat spine inserted into angled screen retention groove to insure tighter fit

Spline rollers used to fit screen &

spline into groove

Screen is trimmed

ScreenRail cover snaps into frame rail Color shown: Satin Black

\*Screen material not supplied by DSI. Heavier screens may require a smaller spline.