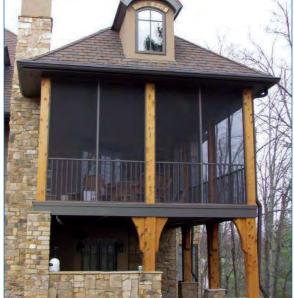

### ScreenRail

Beauty meets strength. Elegance meets distinction. Masterpiece meets innovative engineering. Westbury® ScreenRail is designed with these essential elements in mind. With a variety of designs, colors, and textures, you have the power to decide what fits your home. Whether you are adding ScreenRail to the front of your home or to the deck in the back, Westbury® ScreenRail can turn your home into a welcoming retreat.

#### ScreenRail with Structural Railing