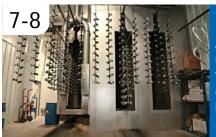

A 200 MPH air blast removes water drops from the pre-treated aluminum. A convection oven completes the dry-off process.

Powder is applied with 18 automated and 2 manual spray guns. Compressed process air is dried to -35°F Dew Point for superior adhesion.

The powder coating is then bonded and adhered to the aluminum sub-straight in a 400 degree cure stage.

The powder coating application booth produces zero VOC emissions. Powder is stored and applied in a climate controlled positive pressure environmental room. Ten pre-treat system titration checks twice per shift maintain system parameters and ten QC checks are completed every hour on product coming off the powder-coating line. Parts are not touched by human hands during the pre-treat, dry-off, application and cure process to maintain ultimate cleanliness of powder-coated parts.