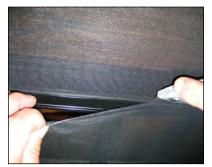

#### ScreenRail Screen Installation\*

Screen & flat spine inserted into angled screen retention groove to insure tighter fit

Spline rollers used to fit screen &

spline into groove

Screen is trimmed

ScreenRail cover snaps into frame rail Color shown: Satin Black

\*Screen material not supplied by DSI. Heavier screens may require a smaller spline.