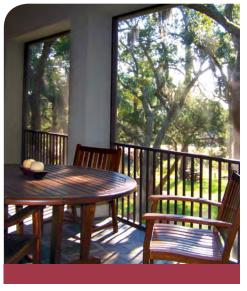

#### ScreenRail Screen Installation\*

Screen & flat spine inserted into angled screen retention groove to insure tighter fit

Spline rollers used to fit screen &

spline into groove

Screen is trimmed

ScreenRail cover snaps into frame rail Color shown: Satin Black

\*Screen material not supplied by DSI. Heavier screens may require a smaller spline.