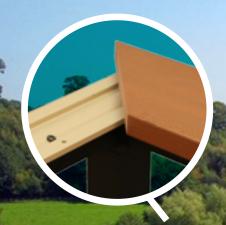

## specifications

In the Kit

- Pre-Drilled Westbury Aluminum Drink Rail (individually sleeved)
- #10 x 5/8" Self-Tapping Screws
- #10 x 3/4" Screws

Drink Rail Length: 74" & 98"

Drink Rail Width: 3 1/4

**Supports Wood or Composite Deck Board\*** 

**Lifetime Limited Warranty** 

**Installs on Westbury C Series Crossover Post System** 

\*Deck board not included

westbury standard colors

Easily Attaches to Westbury C Series Crossover Post System

Quality Products Manufactured By: