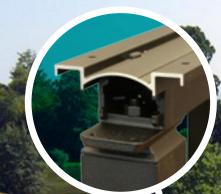

## specifications

In the Kit

- Pre-Drilled Westbury Aluminum Drink Rail (individually sleeved)
- #10 x 5/8" Self-Tapping Screws
- #10 x 3/4" Screws

Drink Rail Length: 74" & 98"

Drink Rail Width: 3 1/4

**Supports Wood or Composite Deck Board\*** 

**Lifetime Limited Warranty** 

**Installs on Westbury C Series Crossover Post System** 

\*Deck board not included

westbury standard colors

Easily Attaches to Westbury C Series Crossover Post System

Quality Products Manufactured By: